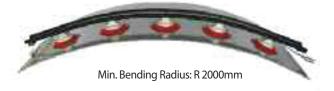

## **KW-RF5V**

Rail Flexible stainless steel with 5-vacuum cups 6.5Kgs, A vacuum pump(20L/min, vacuum 50-60cm/Hg, 240Vac, 50-60Hz) 2.0kgs, total 8.5Kgs