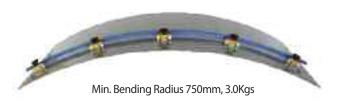

#### **KW-RF5M**

Rail Flexible MC Nylon with 5-magnets On-Off switches. 3.0Kgs.