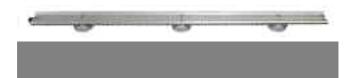

### **KW-RR3M**

Rail Rigid aluminum with 3-magnets On-Off switches, weight 8.0Kgs