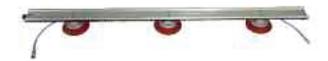

### **KW-RR3V**

Rail Rigid aluminum, 3-vacuum cups 8.0Kgs with a vacuum pump 2.0Kgs. (9Kgs in total)

The pump capacity: 20L/min, vacuum 50-60cm/Hg, 240Vac