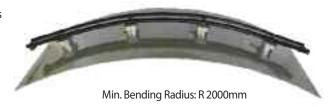

### **KW-RF4M**

Rail Flexible stainless steel with 4-magnets On-Off switches 9.0Kgs