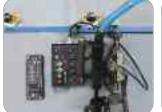

### **FETURES**

- Multi-Position welder for Butt and Fillet with a waver that it is controlled at a local panel or at a remote controller controlling likely travel/weaving speed and weaving width, but the remote controller is Buyer's option.
- Center-shift functions back to original position when it only stopped.
- Secure mounting and dismounting the rail easily from the work piece by means of On-Off magnet switch.
- Left/Right dwell functions while weaving.
- Center-shift functions when it stopped.
- The optional remote controller is useful in Max. 50 meters distance, when ordering please clearly mention the controller is needed or not.