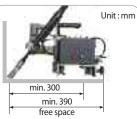

#### FLEXIBLE RAIL

| MAJOR PARTS                                        | DESCRIPTIONS             | SPECIFICATIONS                                                                          |
|----------------------------------------------------|--------------------------|-----------------------------------------------------------------------------------------|
| General                                            | Size in mm(WLH) & Weight | Carriage: 330 x 285 x 255, 8.5Kg                                                        |
|                                                    |                          | Packing: 400 x 400 x 300, 12.0kg                                                        |
|                                                    | Input source             | 100~240Vac, 50~60Hz, 1 Phase                                                            |
| Remote controller                                  | REMOTE CONTROLLER        | BUYER'S OPTION                                                                          |
| Traveling unit                                     | Power transmission       | 4 wheel chain driven                                                                    |
|                                                    | Motor                    | 24Vdc 12W, 5000rpm                                                                      |
|                                                    | Speed                    | 0-750mm/min                                                                             |
|                                                    | Reducer                  | 1:400                                                                                   |
| X-Y Slider                                         | X-slider stroke          | 0-50mm                                                                                  |
|                                                    | Y-slider stroke          | 0-50mm                                                                                  |
| Weaver                                             | Motor                    | 24Vdc 12W, 5000rpm                                                                      |
|                                                    | Reducer                  | 1:1,000                                                                                 |
|                                                    | Speed                    | 0-5rpm                                                                                  |
|                                                    | Width                    | ±16°                                                                                    |
|                                                    | Left/Right stop          | 0~9.9sec                                                                                |
|                                                    | Mode                     | $\longrightarrow \bigvee \bigvee f \to f \to$ |
| Rails, 1.5M/pc<br>Extendable.<br>See the rail list | Flexible MC NYLON        | With 5 On-Off magnet switches                                                           |
|                                                    |                          | Min bending radius 750mm                                                                |