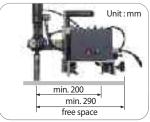

#### FLEXIBLE RAIL

| MAJOR PARTS                                        | DESCRIPTIONS             | SPECIFICATIONS                                                                          |
|----------------------------------------------------|--------------------------|-----------------------------------------------------------------------------------------|
| General                                            | Size in mm(WLH) & Weight | Carriage: 330 x 285 x 255, 8.5Kg                                                        |
|                                                    |                          | Packing: 400 x 400 x 300, 12.0kg                                                        |
|                                                    | Input source             | 100~240Vac, 50~60Hz, 1 Phase                                                            |
| Remote controller                                  | REMOTE CONTROLLER        | BUYER'S OPTION                                                                          |
| Traveling unit                                     | Power transmission       | 4 wheel chain driven                                                                    |
|                                                    | Motor                    | 24Vdc 12W, 5000rpm                                                                      |
|                                                    | Speed                    | 0-750mm/min                                                                             |
|                                                    | Reducer                  | 1:400                                                                                   |
| X-Y Slider                                         | X-slider stroke          | 0-50mm                                                                                  |
|                                                    | Y-slider stroke          | 0-50mm                                                                                  |
| Weaver                                             | Motor                    | 24Vdc 12W, 5000rpm                                                                      |
|                                                    | Reducer                  | 1:1,000                                                                                 |
|                                                    | Speed                    | 0-5rpm                                                                                  |
|                                                    | Width                    | ±16°                                                                                    |
|                                                    | Left/Right stop          | 0~9.9sec                                                                                |
|                                                    | Mode                     | $\longrightarrow \bigvee \bigvee f \to f \to$ |
| Rails, 1.5M/pc<br>Extendable.<br>See the rail list | Flexible MC NYLON        | With 5 On-Off magnet switches                                                           |
|                                                    |                          | Min bending radius 750mm                                                                |