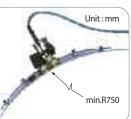

#### FLEXIBLE RAIL

| MAJOR PARTS                                        | DESCRIPTIONS             | SPECIFICATIONS                                                                          |
|----------------------------------------------------|--------------------------|-----------------------------------------------------------------------------------------|
| General                                            | Size in mm(WLH) & Weight | Carriage: 330 x 285 x 255, 8.5Kg                                                        |
|                                                    |                          | Packing: 400 x 400 x 300, 12.0kg                                                        |
|                                                    | Input source             | 100~240Vac, 50~60Hz, 1 Phase                                                            |
| Remote controller                                  | REMOTE CONTROLLER        | BUYER'S OPTION                                                                          |
| Traveling unit                                     | Power transmission       | 4 wheel chain driven                                                                    |
|                                                    | Motor                    | 24Vdc 12W, 5000rpm                                                                      |
|                                                    | Speed                    | 0-750mm/min                                                                             |
|                                                    | Reducer                  | 1:400                                                                                   |
| X-Y Slider                                         | X-slider stroke          | 0-50mm                                                                                  |
|                                                    | Y-slider stroke          | 0-50mm                                                                                  |
| Weaver                                             | Motor                    | 24Vdc 12W, 5000rpm                                                                      |
|                                                    | Reducer                  | 1:1,000                                                                                 |
|                                                    | Speed                    | 0-5rpm                                                                                  |
|                                                    | Width                    | ±16°                                                                                    |
|                                                    | Left/Right stop          | 0~9.9sec                                                                                |
|                                                    | Mode                     | $\longrightarrow \bigvee \bigvee f \to f \to$ |
| Rails, 1.5M/pc<br>Extendable.<br>See the rail list | Flexible MC NYLON        | With 5 On-Off magnet switches                                                           |
|                                                    |                          | Min bending radius 750mm                                                                |