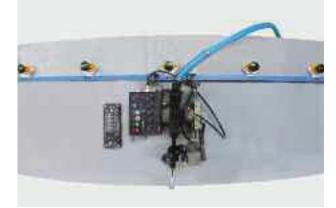

# KW-MR3

MULTI-WELDER FOR CIRCUMFERENTIAL WELDING WITH WEAVER & RAIL

### **FETURES**

- Multi-Position welder for Butt and Fillet with a waver that it is controlled at a local panel or at a remote controller controlling likely travel/weaving speed and weaving width, but the remote controller is Buyer's option.
- Center-shift functions back to original position when it only stopped.
- Secure mounting and dismounting the rail easily from the work piece by means of On-Off magnet switch.
- Left/Right dwell functions while weaving.
- Center-shift functions when it stopped.
- The optional remote controller is useful in Max. 50 meters distance, when ordering please clearly mention the controller is needed or not.