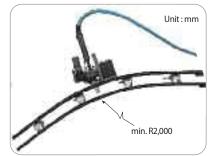

## FILLET WELDING

FLEXIBLE RAIL

| MAJOR PARTS                                        | DESCRIPTIONS                   | SPECIFICATIONS                   |
|----------------------------------------------------|--------------------------------|----------------------------------|
| General                                            | Size in mm(WLH) & Weight       | Carriage: 330 x 280 x 245, 6.0Kg |
|                                                    |                                | Packing: 400 x 400 x 300, 10.0kg |
|                                                    | Input source                   | 100~240Vac, 50~60Hz, 1 Phase     |
| Traveling unit                                     | Power transmission             | Rack-Pinion, Geared motor driven |
|                                                    | Motor                          | 24Vdc 12W, 5000rpm               |
|                                                    | Speed                          | 0-750mm/min                      |
|                                                    | Reducer                        | 1:400                            |
|                                                    | Gear Clutch                    | Manual moving clutch             |
| X-Y Slider                                         | X-slider stroke                | 0-50mm                           |
|                                                    | Y-slider stroke                | 0-50mm                           |
|                                                    | Rapid slider stroke            | 0-150mm                          |
| Rails, 1.5M/pc<br>Extendable.<br>See the rail list | Rigid aluminum magnet rail     | With 3 On-Off magnet switches    |
|                                                    | Rigid aluminum vacuum rail     | With 3 vacuum cups               |
|                                                    | Flexible stainless magnet rail | With 4 On-Off magnets switches   |
|                                                    | Flexible stainless vacuum rail | With 5 Vacuum cups               |