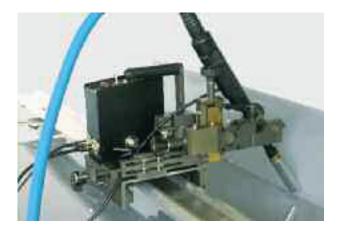

## KW-MR2

## MULTI-WELDER WITH RAIL, NO WEAVER

## **FETURES**

- Multi-Position welder for Butt and Fillet with stitch-continuous function, and down-horizontal-overhead positions with no weaving function.
- In a case of overhead fillet welding the weld width and speed shall be controlled properly in a low speed.
- Secure mounting and dismounting the rail easily from the work piece by means of On-Off magnet switch.
- Stable speed on the rail offers quality welding.