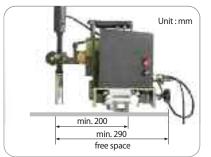

## KW-MR2

## MULTI-WELDER WITH RAIL, NO WEAVER



## **FETURES**

- Multi-Position welder for Butt and Fillet with stitch-continuous function, and down-horizontal-overhead positions with no weaving function.
- In a case of overhead fillet welding the weld width and speed shall be controlled properly in a low speed.
- Secure mounting and dismounting the rail easily from the work piece by means of On-Off magnet switch.
- Stable speed on the rail offers quality welding.

**BUTT WELDING** 



## FILLET WELDING



FLEXIBLE RAIL



| MAJOR PARTS                                        | DESCRIPTIONS                   | SPECIFICATIONS                   |
|----------------------------------------------------|--------------------------------|----------------------------------|
| General                                            | Size in mm(WLH) & Weight       | Carriage: 330 x 280 x 245, 6.0Kg |
|                                                    |                                | Packing: 400 x 400 x 300, 10.0kg |
|                                                    | Input source                   | 100~240Vac, 50~60Hz, 1 Phase     |
| Traveling unit                                     | Power transmission             | Rack-Pinion, Geared motor driven |
|