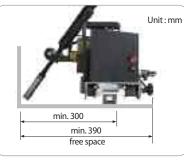

## FILLET WELDING

FLEXIBLE RAIL

| MAJOR PARTS                                        | DESCRIPTIONS                   | SPECIFICATIONS                   |
|----------------------------------------------------|--------------------------------|----------------------------------|
| General                                            | Size in mm(WLH) & Weight       | Carriage: 330 x 280 x 245, 6.0Kg |
|                                                    |                                | Packing: 400 x 400 x 300, 10.0kg |
|                                                    | Input source                   | 100~240Vac, 50~60Hz, 1 Phase     |
| Traveling unit                                     | Power transmission             | Rack-Pinion, Geared motor driven |
|                                                    | Motor                          | 24Vdc 12W, 5000rpm               |
|                                                    | Speed                          | 0-750mm/min                      |
|                                                    | Reducer                        | 1:400                            |
|                                                    | Gear Clutch                    | Manual moving clutch             |
| X-Y Slider                                         | X-slider stroke                | 0-50mm                           |
|                                                    | Y-slider stroke                | 0-50mm                           |
|                                                    | Rapid slider stroke            | 0-150mm                          |
| Rails, 1.5M/pc<br>Extendable.<br>See the rail list | Rigid aluminum magnet rail     | With 3 On-Off magnet switches    |
|                                                    | Rigid aluminum vacuum rail     | With 3 vacuum cups               |
|                                                    | Flexible stainless magnet rail | With 4 On-Off magnets switches   |
|                                                    | Flexible stainless vacuum rail | With 5 Vacuum cups               |