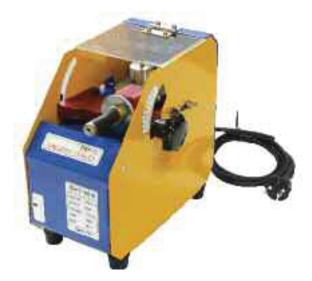

## **TUNGSTEN GRINDER**

## Enjoyable mate with useful for TIG & Plasma welding!

| Standard specifications |                         |
|-------------------------|-------------------------|
| MODEL                   | HANTO TG-05             |
| Voltage                 | 1 Phase AC 200, 50-61Hz |
| Output                  | 60Watt                  |
| Duty                    | 100%                    |
| RPM                     | 3200                    |
| Weight                  | бКg                     |
| Dimension               | 250 x 120 x 215 mm      |

## **FETURES**

- It can obtain exact angles 15°, 30°, 45°, 60°, 90°, 120° and desirable angles.
- It can save approx. 30% tungsten rods.
- By neat grinded with the angle, it can obtain excellent arc and bead widths.
- · Light weight and smaller size provide easy handling.